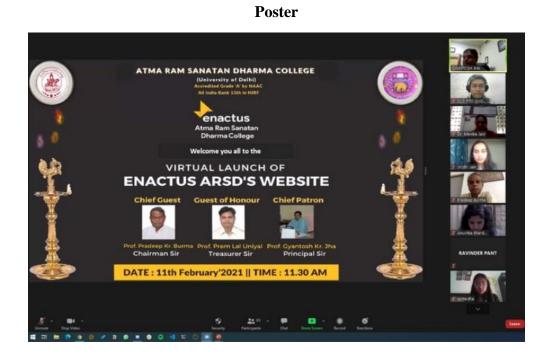

### **Enactus ARSD's Website Launch**

Date of Program: 11-02-2021

No. of the Participants: 63

Organized by: Enactus -ARSD College

It was an honor for us to announce that after months of constant dedication and hard work, our very own website went live on February 11, 2021. The website lays out a distinguished platform for the sale of products prepared by our communities under Project Srijan and Project Kalakaari, thus providing them a channel to cater to a wider market. Through the website, the Team strives harder to ensure a sustainable source of earning for communities, and at the same time, bring smiles to the ones who bought them, as we offer products made by the finest hardworking hands that craft the produce with sheer love and finesse to make the purchase worth it.