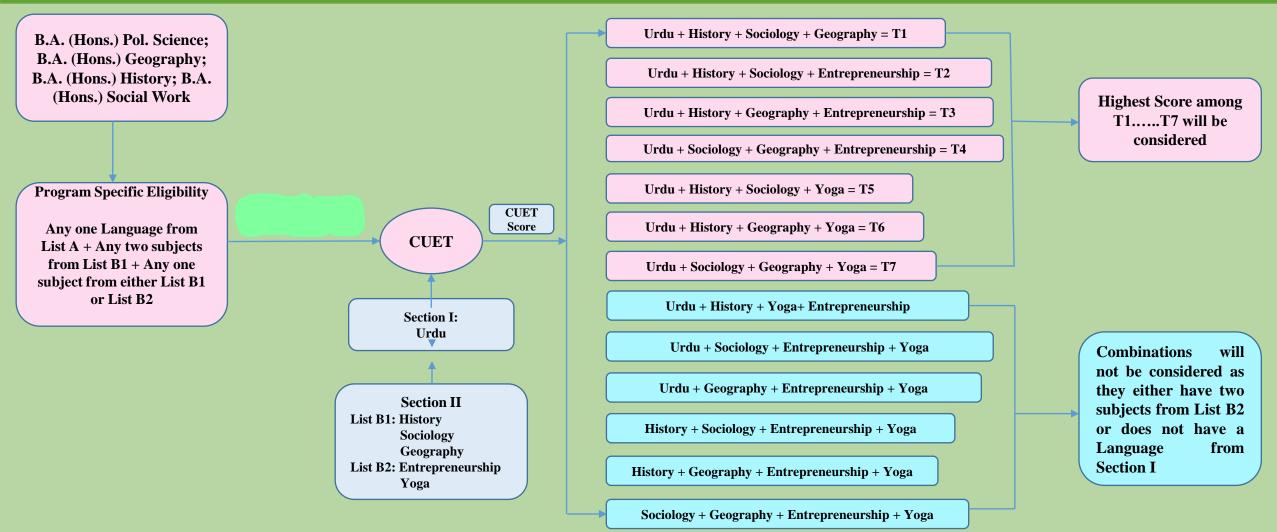

#### Illustrative Example for Admission to

B.Sc. (H) Electronics/Instrumentation B.Sc. (P) Physical Science

Illustrative Example for Admission to B.A. (Hons.) Political Science; B.A. (Hons.) Geography; B.A. (Hons.) History; B.A. (Hons.) Social Work