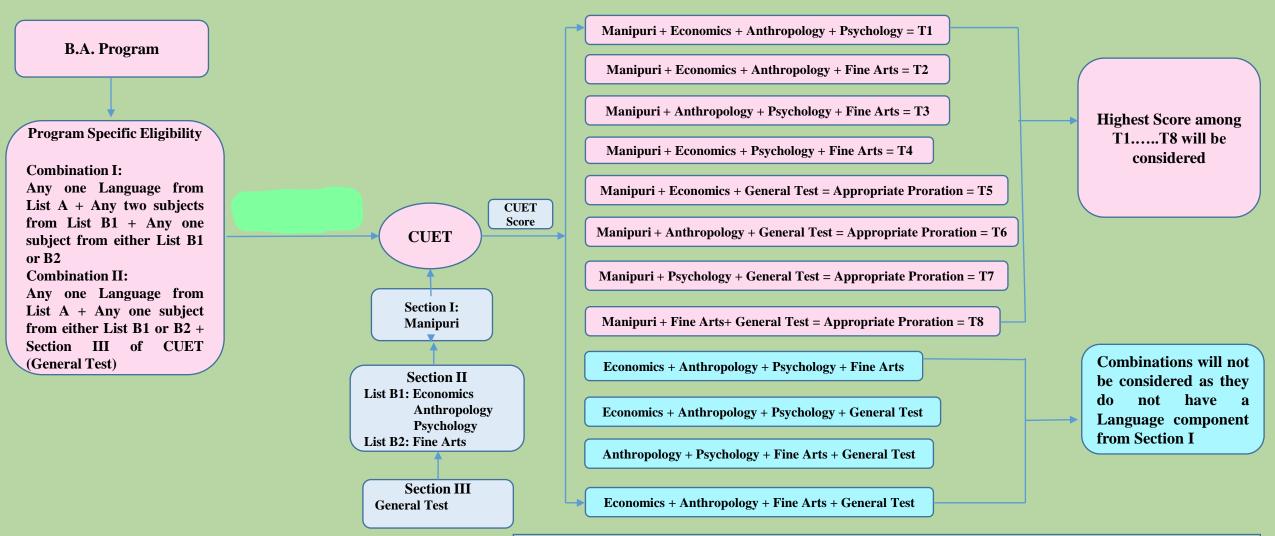

# ILLUSTRATIVE EXAMPLES

### FOR

## **UNDERGRADUATE ADMISSIONS**



#### University of Delhi, Delhi 110007, India











#### Illustrative Example for Admission to B.A. (H) Economics



#### Illustrative Example for Admission to

B.Sc. (H) Electronics/Instrumentation B.Sc. (P) Physical Science







Illustrative Example for Admission to B.A. (Hons.) Political Science; B.A. (Hons.) Geography; B.A. (Hons.) History; B.A. (Hons.) Social Work





#### Illustrative Example for Admission to B.A. Program



## FOR FURTHER ASSISTANCE CONTACT ADMISSION BRANCH



- 011-27666073
- ug@admission.du.ac.in
- www.admission.uod.ac.in
- Admission Branch, Gate No 4, University of Delhi (North Campus)