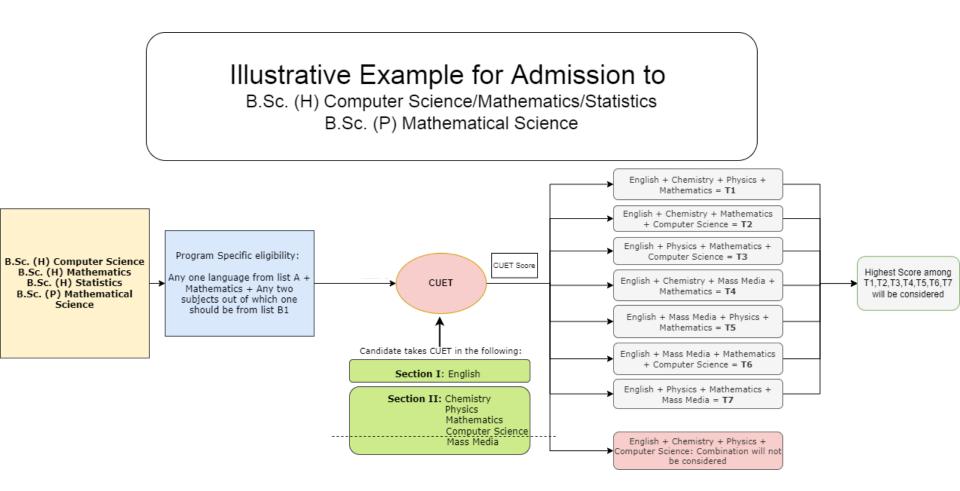

# ILLUSTRATIVE EXAMPLES

### FOR

## **UNDERGRADUATE ADMISSIONS**



#### University of Delhi, Delhi 110007, India











#### Illustrative Example for Admission to B.A. (H) Economics



#### Illustrative Example for Admission to

B.Sc. (H) Electronics/Instrumentation B.Sc. (P) Physical Science







Illustrative Example for Admission to B.A. (Hons.) Political Science; B.A. (Hons.) Geography; B.A. (Hons.) History; B.A. (Hons.) Social Work





#### Illustrative Example for Admission to B.A. Program



## FOR FURTHER ASSISTANCE CONTACT ADMISSION BRANCH



- 011-27666073
- ug@admission.du.ac.in
- www.admission.uod.ac.in
- Admission Branch, Gate No 4, University of Delhi (North Campus)