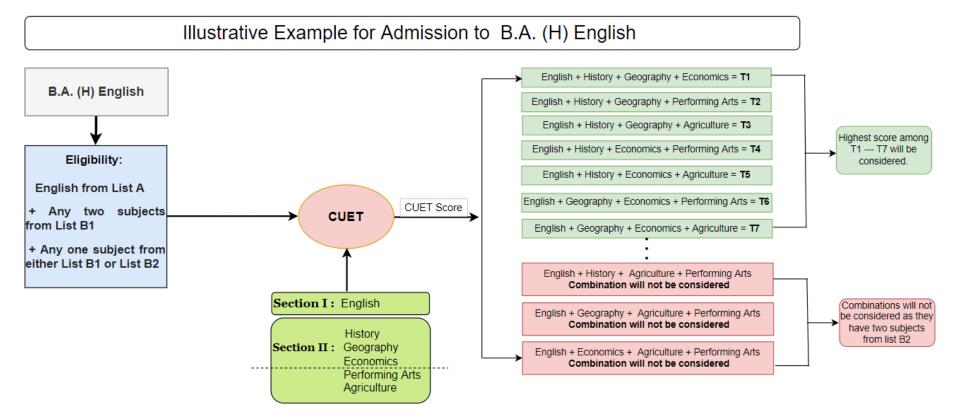

# ILLUSTRATIVE EXAMPLES

### FOR

## **UNDERGRADUATE ADMISSIONS**



#### University of Delhi, Delhi 110007, India











#### Illustrative Example for Admission to B.A. (H) Economics



#### Illustrative Example for Admission to

B.Sc. (H) Electronics/Instrumentation B.Sc. (P) Physical Science







Illustrative Example for Admission to B.A. (Hons.) Political Science; B.A. (Hons.) Geography; B.A. (Hons.) History; B.A. (Hons.) Social Work





#### Illustrative Example for Admission to B.A. Program



## FOR FURTHER ASSISTANCE CONTACT ADMISSION BRANCH



- 011-27666073
- ug@admission.du.ac.in
- www.admission.uod.ac.in
- Admission Branch, Gate No 4, University of Delhi (North Campus)