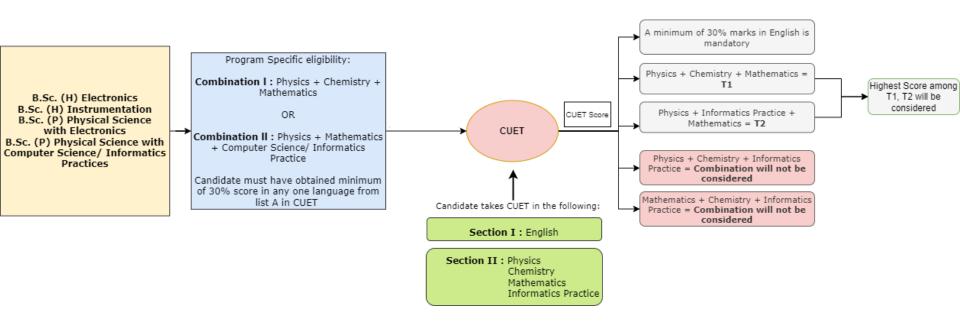

#### Illustrative Example for Admission to

B.Sc. (H) Electronics/Instrumentation B.Sc. (P) Physical Science

Illustrative Example for Admission to B.A. (Hons.) Political Science; B.A. (Hons.) Geography; B.A. (Hons.) History; B.A. (Hons.) Social Work