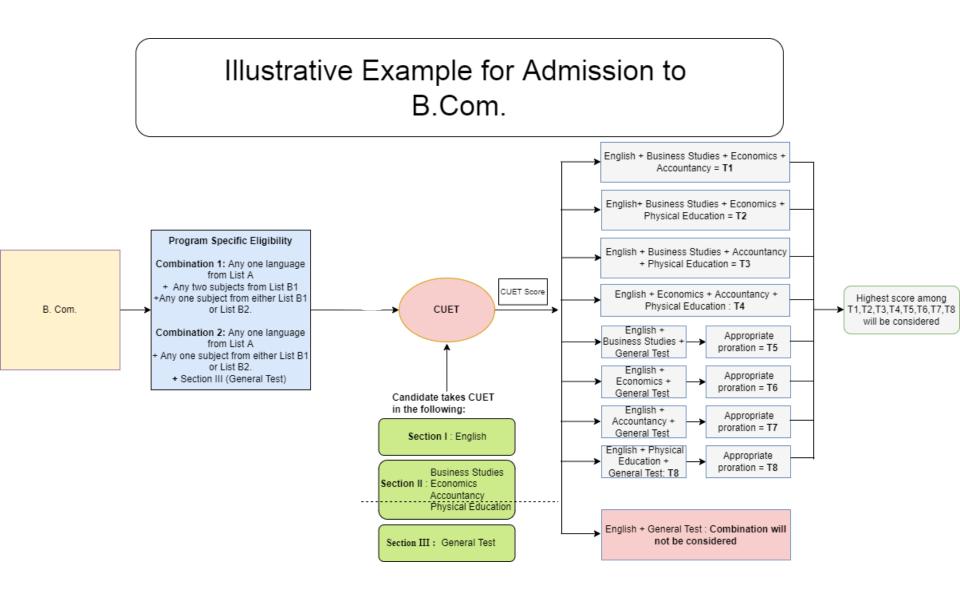

# ILLUSTRATIVE EXAMPLES

### FOR

## **UNDERGRADUATE ADMISSIONS**



#### University of Delhi, Delhi 110007, India











#### Illustrative Example for Admission to B.A. (H) Economics



#### Illustrative Example for Admission to

B.Sc. (H) Electronics/Instrumentation B.Sc. (P) Physical Science







Illustrative Example for Admission to B.A. (Hons.) Political Science; B.A. (Hons.) Geography; B.A. (Hons.) History; B.A. (Hons.) Social Work





#### Illustrative Example for Admission to B.A. Program



## FOR FURTHER ASSISTANCE CONTACT ADMISSION BRANCH



- 011-27666073
- ug@admission.du.ac.in
- www.admission.uod.ac.in
- Admission Branch, Gate No 4, University of Delhi (North Campus)