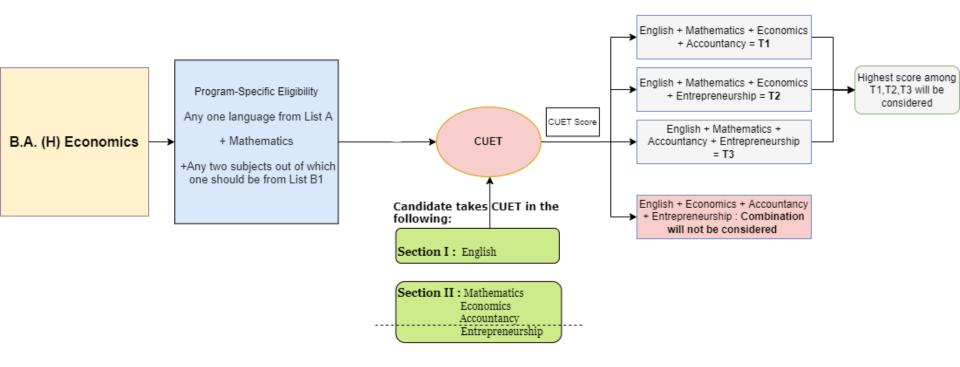

# ILLUSTRATIVE EXAMPLES

### FOR

## **UNDERGRADUATE ADMISSIONS**



#### University of Delhi, Delhi 110007, India











#### Illustrative Example for Admission to B.A. (H) Economics



#### Illustrative Example for Admission to

B.Sc. (H) Electronics/Instrumentation B.Sc. (P) Physical Science







Illustrative Example for Admission to B.A. (Hons.) Political Science; B.A. (Hons.) Geography; B.A. (Hons.) History; B.A. (Hons.) Social Work





#### Illustrative Example for Admission to B.A. Program



## FOR FURTHER ASSISTANCE CONTACT ADMISSION BRANCH



- 011-27666073
- ug@admission.du.ac.in
- www.admission.uod.ac.in
- Admission Branch, Gate No 4, University of Delhi (North Campus)