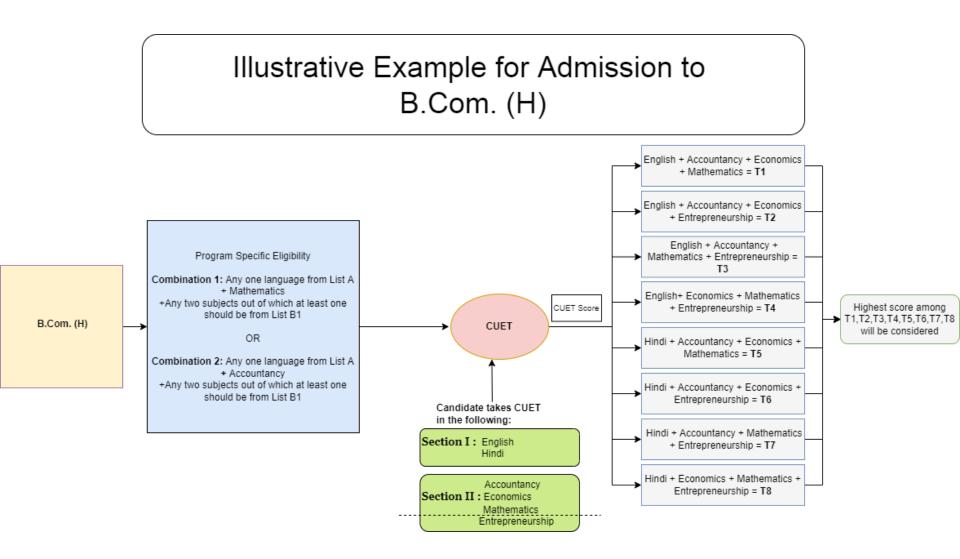

# ILLUSTRATIVE EXAMPLES

### FOR

## **UNDERGRADUATE ADMISSIONS**



#### University of Delhi, Delhi 110007, India











#### Illustrative Example for Admission to B.A. (H) Economics



#### Illustrative Example for Admission to

B.Sc. (H) Electronics/Instrumentation B.Sc. (P) Physical Science







Illustrative Example for Admission to B.A. (Hons.) Political Science; B.A. (Hons.) Geography; B.A. (Hons.) History; B.A. (Hons.) Social Work





#### Illustrative Example for Admission to B.A. Program



## FOR FURTHER ASSISTANCE CONTACT ADMISSION BRANCH



- 011-27666073
- ug@admission.du.ac.in
- www.admission.uod.ac.in
- Admission Branch, Gate No 4, University of Delhi (North Campus)