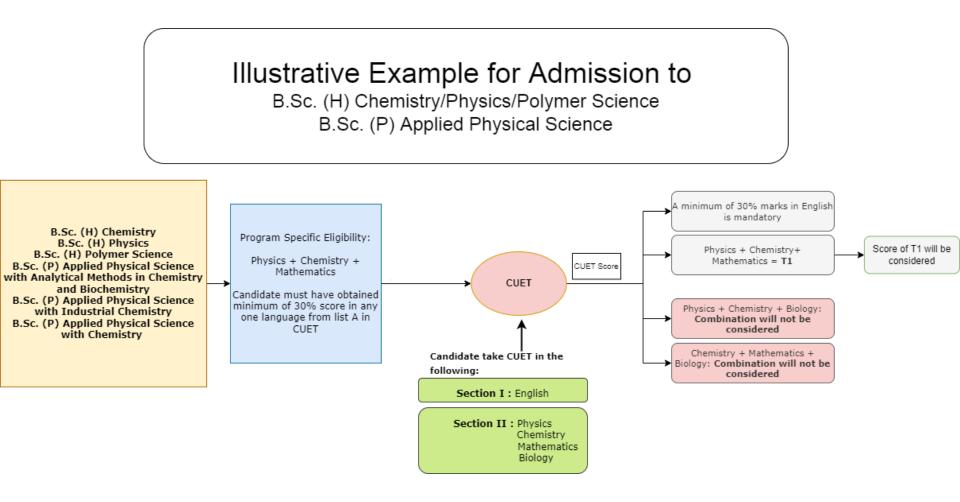

#### Illustrative Example for Admission to

B.Sc. (H) Electronics/Instrumentation B.Sc. (P) Physical Science

Illustrative Example for Admission to B.A. (Hons.) Political Science; B.A. (Hons.) Geography; B.A. (Hons.) History; B.A. (Hons.) Social Work