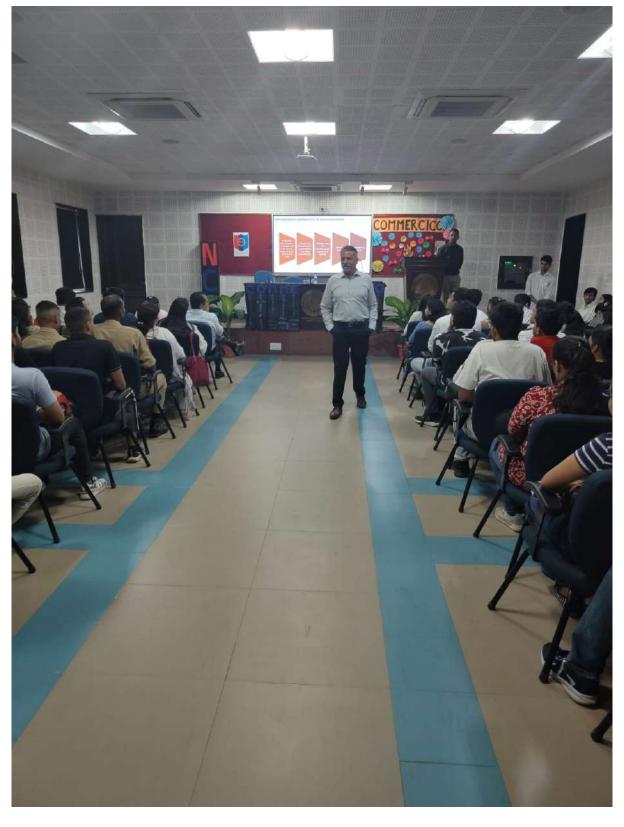

#### **Summary**

ARSD NCC in collaboration with "Commercico" the Commerce Association organised a seminar on "Effective Communication Skills & Career Opportunities for Commerce Students" by Mr. P.N.Subramanian who is currently the Executive Vice President at ORIX Auto Infrastructure Service Limited and a motivational speaker, communication trainer, mentor etc.

The event commenced by lightening of lamp by Mr. P.N.Subramanian and the faculty members. After that ANO Capt.(Prof.) Sandeep presented planter and momento to the esteemed guest as a token of respect for their warm presence in the college. The speaker discussed the essentials of effective communication and what are the barriers to it with their solution. He also explained in detail how to find the goal of life like entrepreneurship, business, career opportunities after graduation etc. After concluding with his presentation and content, he made the hall open for questions and cleared all the queries of the students by answering them one by one and left no scope of doubt among students regarding career or communication. Prof.(Capt).Sandeep gave a vote of thanks for the members who made this event a grand success. The event concluded with distributing refreshments to all the participants and the attendees.