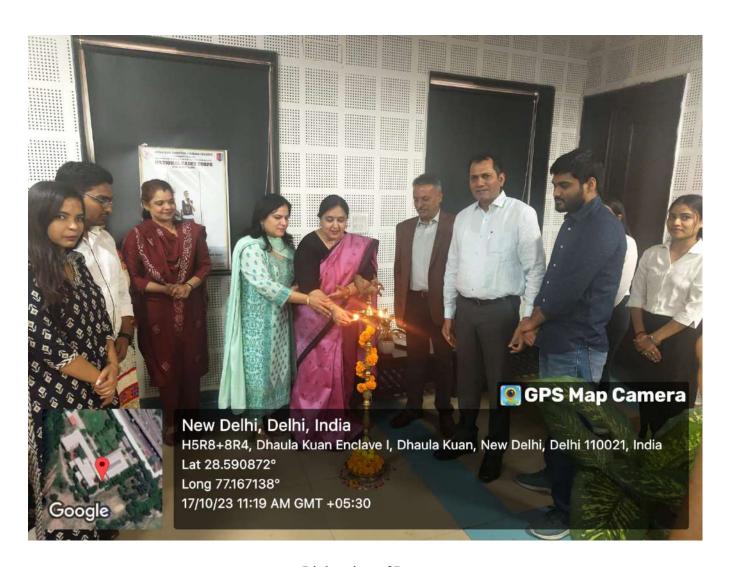

The event commenced by lightening of lamp by Mr. P.N.Subramanian and the faculty members. After that ANO Capt.(Prof.) Sandeep presented planter and momento to the esteemed guest as a token of respect for their warm presence in the college. The speaker discussed the essentials of effective communication and what are the barriers to it with their solution. He also explained in detail how to find the goal of life like entrepreneurship, business, career opportunities after graduation etc. After concluding with his presentation and content, he made the hall open for questions and cleared all the queries of the students by answering them one by one and left no scope of doubt among students regarding career or communication. Prof.(Capt).Sandeep gave a vote of thanks for the members who made this event a grand success. The event concluded with distributing refreshments to all the participants and the attendees.

#### **PHOTOGRAPHS**

Lightening of Lamp

Plant being gifted to speaker by Capt.(Prof.) Sandeep sir

Momento being presented to the speaker

(UNIVERSITY OF DELHI)