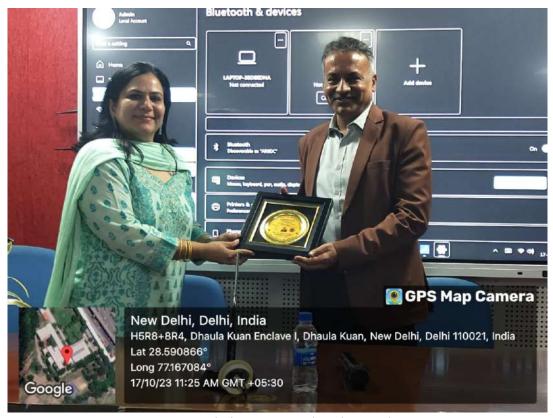

The event commenced by lightening of lamp by Mr. P.N.Subramanian and the faculty members. After that ANO Capt.(Prof.) Sandeep presented planter and momento to the esteemed guest as a token of respect for their warm presence in the college. The speaker discussed the essentials of effective communication and what are the barriers to it with their solution. He also explained in detail how to find the goal of life like entrepreneurship, business, career opportunities after graduation etc. After concluding with his presentation and content, he made the hall open for questions and cleared all the queries of the students by answering them one by one and left no scope of doubt among students regarding career or communication. Prof.(Capt).Sandeep gave a vote of thanks for the members who made this event a grand success. The event concluded with distributing refreshments to all the participants and the attendees.

#### **PHOTOGRAPHS**

Lightening of Lamp

Plant being gifted to speaker by Capt.(Prof.) Sandeep sir

Momento being presented to the speaker

(UNIVERSITY OF DELHI)