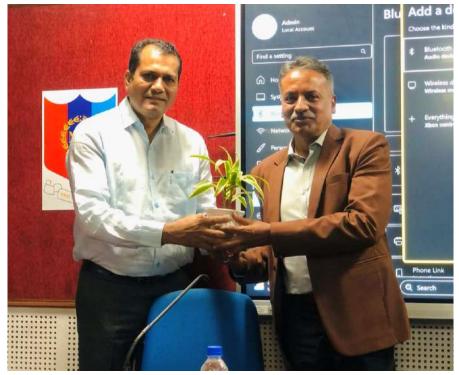

The event commenced by lightening of lamp by Mr. P.N.Subramanian and the faculty members. After that ANO Capt.(Prof.) Sandeep presented planter and momento to the esteemed guest as a token of respect for their warm presence in the college. The speaker discussed the essentials of effective communication and what are the barriers to it with their solution. He also explained in detail how to find the goal of life like entrepreneurship, business, career opportunities after graduation etc. After concluding with his presentation and content, he made the hall open for questions and cleared all the queries of the students by answering them one by one and left no scope of doubt among students regarding career or communication. Prof.(Capt).Sandeep gave a vote of thanks for the members who made this event a grand success. The event concluded with distributing refreshments to all the participants and the attendees.

#### **PHOTOGRAPHS**

Lightening of Lamp

Plant being gifted to speaker by Capt.(Prof.) Sandeep sir

Momento being presented to the speaker

(UNIVERSITY OF DELHI)