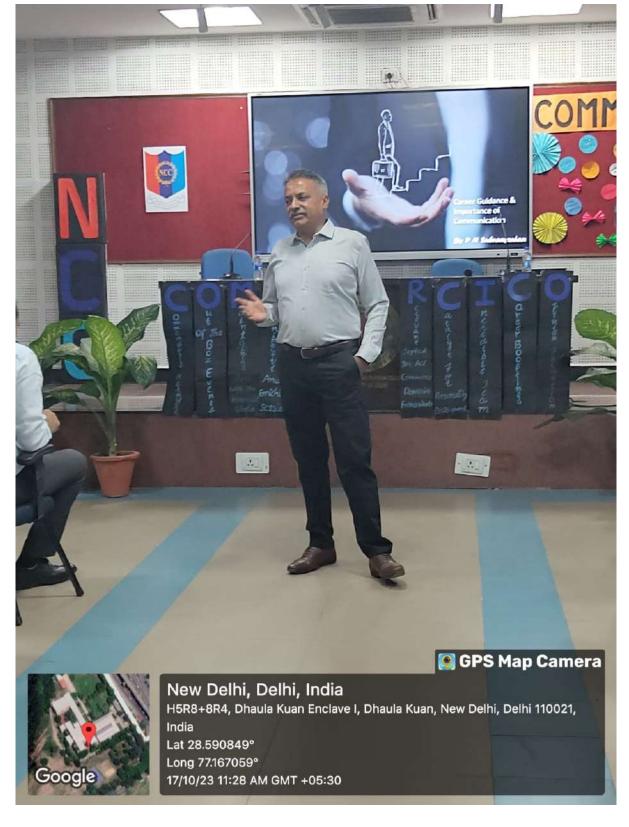

#### **Summary**

ARSD NCC in collaboration with "Commercico" the Commerce Association organised a seminar on "Effective Communication Skills & Career Opportunities for Commerce Students" by Mr. P.N.Subramanian who is currently the Executive Vice President at ORIX Auto Infrastructure Service Limited and a motivational speaker, communication trainer, mentor etc.

The event commenced by lightening of lamp by Mr. P.N.Subramanian and the faculty members. After that ANO Capt.(Prof.) Sandeep presented planter and momento to the esteemed guest as a token of respect for their warm presence in the college. The speaker discussed the essentials of effective communication and what are the barriers to it with their solution. He also explained in detail how to find the goal of life like entrepreneurship, business, career opportunities after graduation etc. After concluding with his presentation and content, he made the hall open for questions and cleared all the queries of the students by answering them one by one and left no scope of doubt among students regarding career or communication. Prof.(Capt).Sandeep gave a vote of thanks for the members who made this event a grand success. The event concluded with distributing refreshments to all the participants and the attendees.