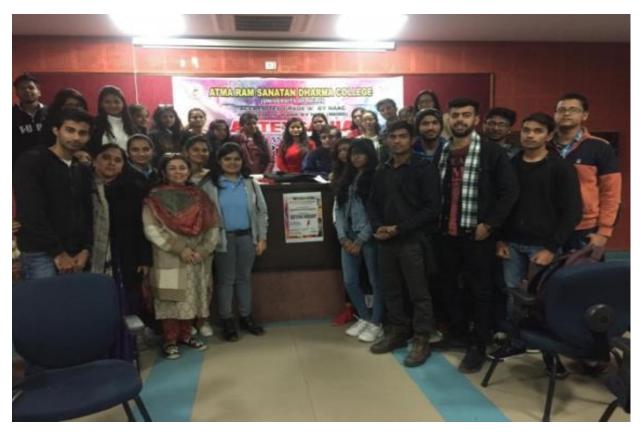

The society organized a sketching workshop for all in the college. There were more than 30 students who participated in the workshop from different courses. The participants learnt different techniques of sketching.

### **PHOTOGRAPHS**

(UNIVERSITY OF DELHI)