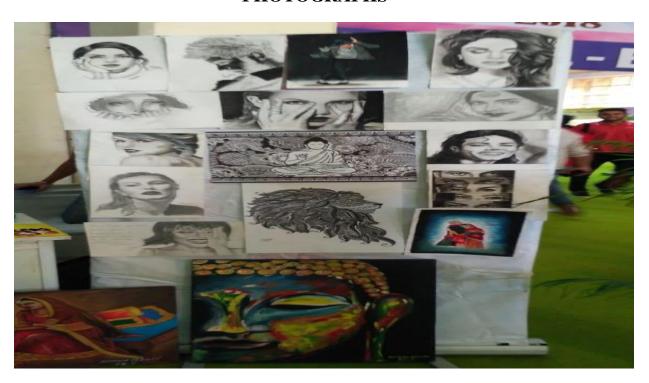

(UNIVERSITY OF DELHI)

#### SKETCHING WORKSHOP

Date of Program: 08th January, 2019

No. of Participants: 30

Organized by: Arteysania- The Fine Arts and Craft Society, ARSD College

The purpose of the Fine Art and Crafts society, Arteysania in ARSD College is to ensure holistic development of the students. The society tries to enhance the artistic traits of the students.

The society organized a sketching workshop for all in the college. There were more than 30 students who participated in the workshop from different courses. The participants learnt different techniques of sketching.

#### **POSTER**





(UNIVERSITY OF DELHI)

### **PHOTOGRAPHS**







(UNIVERSITY OF DELHI)

### LIST OF PARTICIPANTS

| S. No. | Name             | Affiliation  | Signature                                                               |
|--------|------------------|--------------|-------------------------------------------------------------------------|
| 1      | NUPUR            | ARSD College | Dupul!                                                                  |
| 2      | PRIYA JHA        | ARSD College | Poys                                                                    |
| 3      | MAYA             | ARSD College | Muya"                                                                   |
| 4      | VISHAKHA         | ARSD College | Victoring                                                               |
| 5      | MEGHA            | A