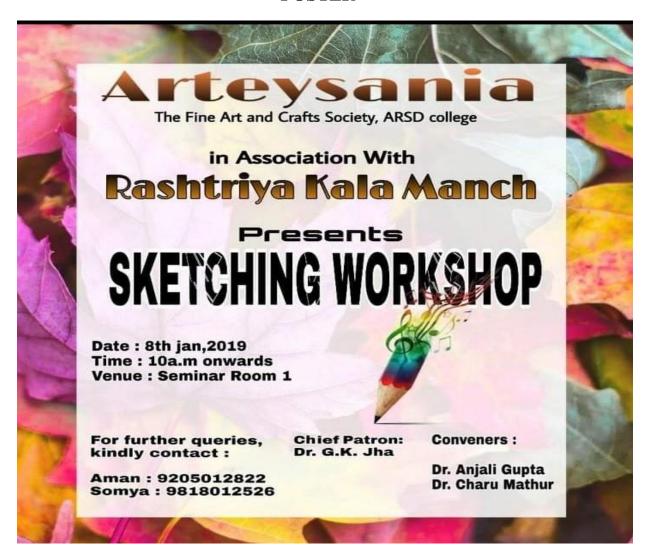

#### SKETCHING WORKSHOP

Date of Program: 08th January, 2019

No. of Participants: 30

Organized by: Arteysania- The Fine Arts and Craft Society, ARSD College

The purpose of the Fine Art and Crafts society, Arteysania in ARSD College is to ensure holistic development of the students. The society tries to enhance the artistic traits of the students.

The society organized a sketching workshop for all in the college. There were more than 30 students who participated in the workshop from different courses. The participants learnt different techniques of sketching.

#### **POSTER**

(UNIVERSITY OF DELHI)